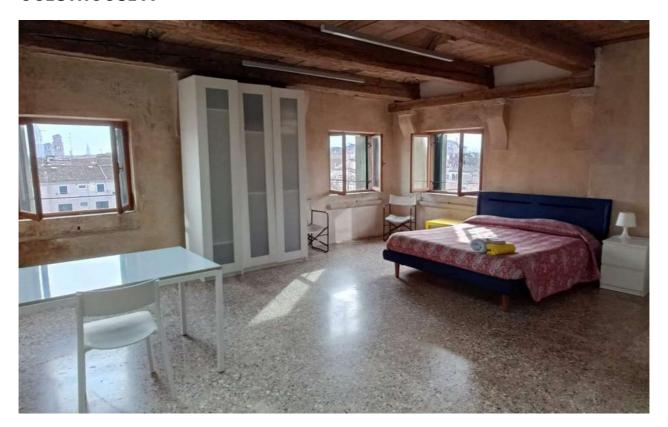

## **GUESTHOUSE A**

The guesthouse is equipped with:

- double bed
- a desk with a chair
- private bathroom with shower
- towels
- sheets

In common with the ateliers:

- an equipped kitchen (pots, pans, cutlery, plates, glasses, etc.)
  a common work area with a large table and
- chairs

## **GUESTHOUSE B**

The guesthouse is equipped with:

- double bed on the ground floor
- a mezzanine with a single bed
- a desk with chair
- private bathroom with shower
- towels
- sheets

In common with the ateliers: