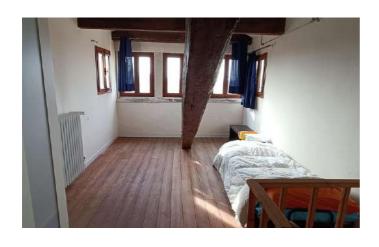

## **GUESTHOUSE B**

The guesthouse is equipped with:

- double bed on the ground floor
- a mezzanine with a single bed
- a desk with chair
- private bathroom with shower
- towels
- sheets

In common with the ateliers:

- an equipped kitchen (pots, pans, cutlery,
- plates, glasses, etc.)

   a common work area with a large table and chairs

The whole area is covered by wifi connection.