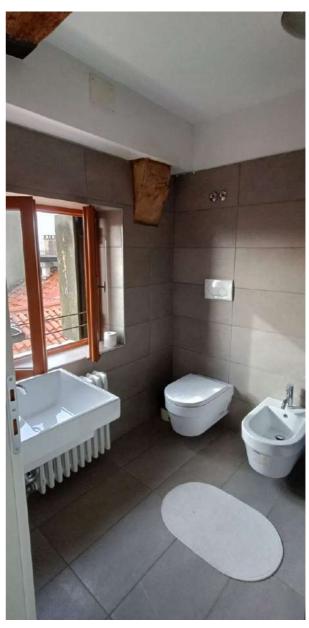

## **GUESTHOUSE A**

The guesthouse is equipped with:

- double bed
- a desk with a chair
- private bathroom with shower
- towels
- sheets

In common with the ateliers:

- an equipped kitchen (pots, pans, cutlery, plates, glasses, etc.)
  a common work area with a large table and
- chairs

## **GUESTHOUSE B**

The guesthouse is equipped with:

- double bed on the ground floor
- a mezzanine with a single bed
- a desk with chair
- private bathroom with shower
- towels
- sheets

In common with the ateliers:

- an equipped kitchen (pots, pans, cutlery,
- plates, glasses, etc.)

   a common work area with a large table and chairs

The whole area is covered by wifi connection.