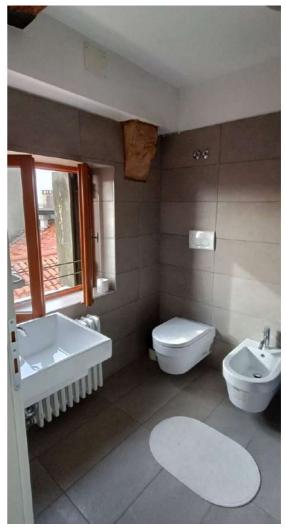

## **GUESTHOUSE A**

The guesthouse is equipped with:

- double bed
- a desk with a chair
- private bathroom with shower
- towels
- sheets

In common with the ateliers:

- an equipped kitchen (pots, pans, cutlery, plates, glasses, etc.)
  a common work area with a large table and
- chairs