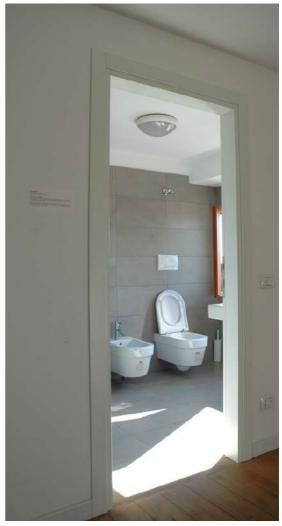

## **GUESTHOUSE A**

The guesthouse is equipped with:

- double bed
- a desk with a chair
- private bathroom with shower
- towels
- sheets

In common with the ateliers:

- an equipped kitchen (pots, pans, cutlery, plates, glasses, etc.)
  a common work area with a large table and
- chairs

## **GUESTHOUSE B**

The guesthouse is equipped with:

- double bed on the ground floor
- a mezzanine with a single bed
- a desk with chair
- private bathroom with shower
- towels
- sheets

In common with the ateliers:

- an equipped kitchen (pots, pans, cutlery,
- plates, glasses, etc.)

   a common work area with a large table and chairs

The whole area is covered by wifi connection.