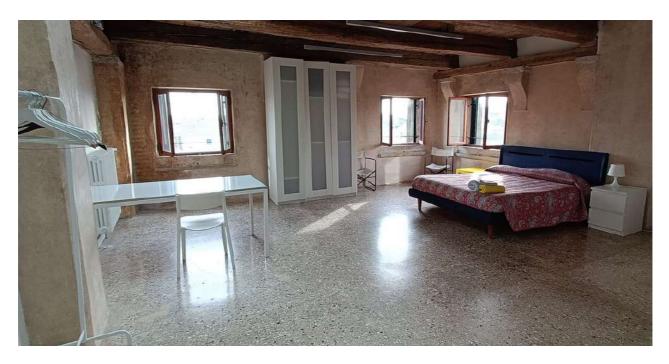

## **GUESTHOUSE B**

The guesthouse is equipped with:

- double bed on the ground floor
- a mezzanine with a single bed
- a desk with chair
- private bathroom with shower
- towels
- sheets

In common with the ateliers: