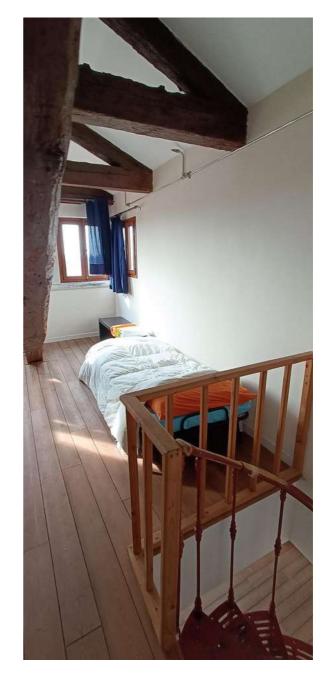

## **GUESTHOUSE B**

The guesthouse is equipped with:

- double bed on the ground floor
- a mezzanine with a single bed
- a desk with chair
- private bathroom with shower
- towels
- sheets

In common with the ateliers: