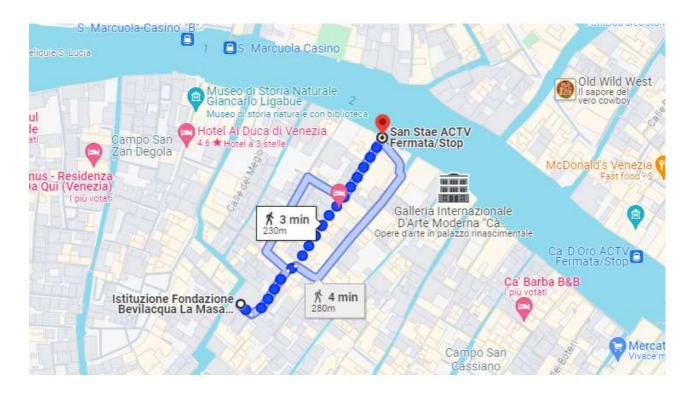

## How to get to Palazzo Carminati

The Palace is located a few minutes from the "San Stae" vaporetto stop which is connected to the airport by the "Linea Arancio" of the ALILAGUNA shuttle. It's a three-minute walk from the vaporetto stop to the Palazzo, with no bridges to cross.