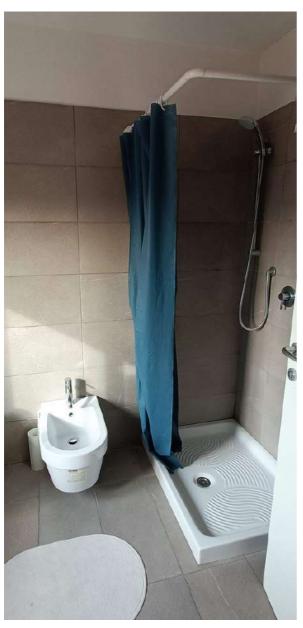

## **GUESTHOUSE B**

The guesthouse is equipped with:

- double bed on the ground floor
- a mezzanine with a single bed
- a desk with chair
- private bathroom with shower
- towels
- sheets

In common with the ateliers: