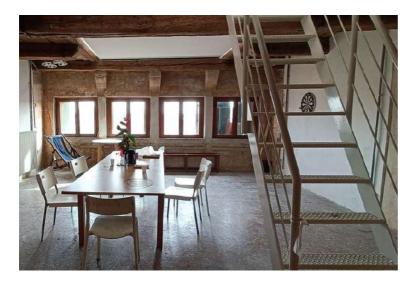

## **GUESTHOUSE A**

The guesthouse is equipped with:

- double bed
- a desk with a chair
- private bathroom with shower
- towels
- sheets

In common with the ateliers:

- an equipped kitchen (pots, pans, cutlery, plates, glasses, etc.)
  a common work area with a large table and
- chairs

- an equipped kitchen (pots, pans, cutlery,
- plates, glasses, etc.)

   a common work area with a large table and chairs

The whole area is covered by wifi connection.