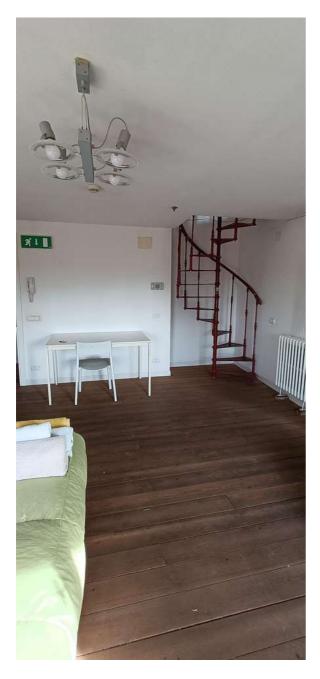

## **GUESTHOUSE B**

The guesthouse is equipped with:

- double bed on the ground floor
- a mezzanine with a single bed
- a desk with chair
- private bathroom with shower
- towels
- sheets

In common with the ateliers: