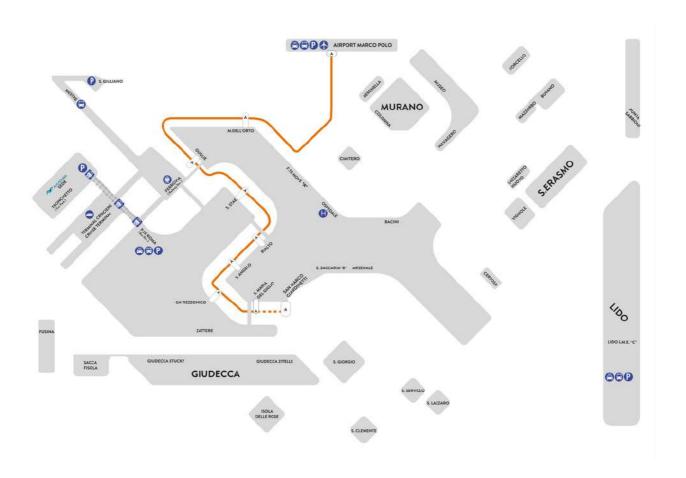

## How to get to Palazzo Carminati

The Palace is located a few minutes from the "San Stae" vaporetto stop which is connected to the airport by the "Linea Arancio" of the ALILAGUNA shuttle. It's a three-minute walk from the vaporetto stop to the Palazzo, with no bridges to cross.