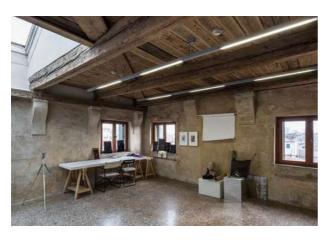

## **GUESTHOUSE A**

The guesthouse is equipped with:

- double bed
- a desk with a chair
- private bathroom with shower
- towels
- sheets

In common with the ateliers:

- an equipped kitchen (pots, pans, cutlery, plates, glasses, etc.)
  a common work area with a large table and
- chairs

## **GUESTHOUSE B**

The guesthouse is equipped with:

- double bed on the ground floor
- a mezzanine with a single bed
- a desk with chair
- private bathroom with shower
- towels
- sheets

In common with the ateliers:

- an equipped kitchen (pots, pans, cutlery,
- plates, glasses, etc.)

   a common work area with a large table and chairs

The whole area is covered by wifi connection.