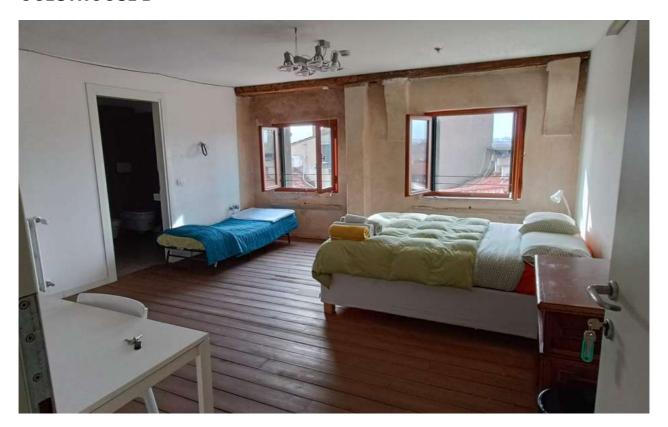

## **GUESTHOUSE B**

The guesthouse is equipped with:

- double bed on the ground floor
- a mezzanine with a single bed
- a desk with chair
- private bathroom with shower
- towels
- sheets

In common with the ateliers:

- an equipped kitchen (pots, pans, cutlery,
- plates, glasses, etc.)

   a common work area with a large table and chairs

The whole area is covered by wifi connection.