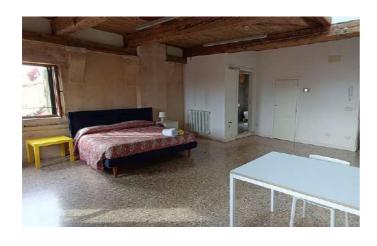

## **GUESTHOUSE A**

The guesthouse is equipped with:

- double bed
- a desk with a chair
- private bathroom with shower
- towels
- sheets

In common with the ateliers:

- an equipped kitchen (pots, pans, cutlery, plates, glasses, etc.)
  a common work area with a large table and
- chairs