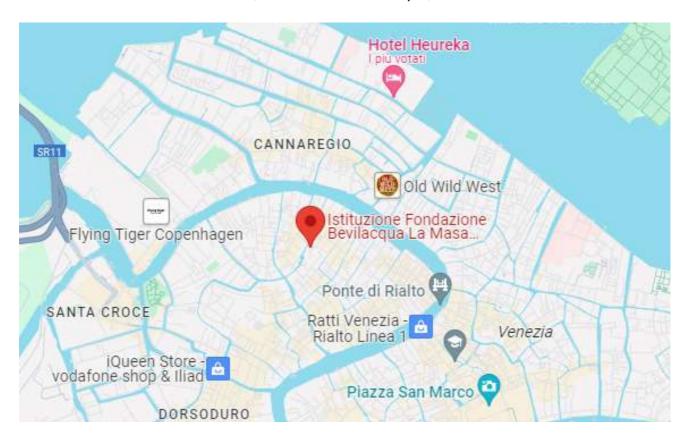

## ISTITUZIONE FONDAZIONE BEVILACQUA LA MASA THE GUESTHOUSES

ADDRESS: Palazzo Carminati, Santa Croce 1882/a, Venezia

Following a recent restoration, in addition to a wonderful view of the city, the top floor of the historic Palazzo Carminati houses 2 guesthouses and 6 studios for selected young artists.

## How to get to Palazzo Carminati

The Palace is located a few minutes from the "San Stae" vaporetto stop which is connected to the airport by the "Linea Arancio" of the ALILAGUNA shuttle. It's a three-minute walk from the vaporetto stop to the Palazzo, with no bridges to cross.